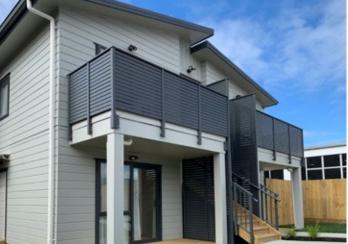

## **Clearspan Slat**

## **Clearspan Slat Balustrade**

Where maximum protection from the wind and elements is required Spectrum's Slat balustrade delivers this together with enhanced privacy. Able to be configured in either horizontal or vertical formats the orientation of the slats can be set to match and enhance other important architectural aspects of your design.

## Features

- Horizontal or vertical slats offer excellent design options
- Suitable for Pool fencing (F9)
- Tough powdercoated finish in your choice of colour\*
- High quality T5/T6 aluminium and stainless steel fasteners
- Available to suit a range of substrates
- Designed and made in New Zealand
- Slat sizes: (60mm x 17mm) or (115mm x 17mm)