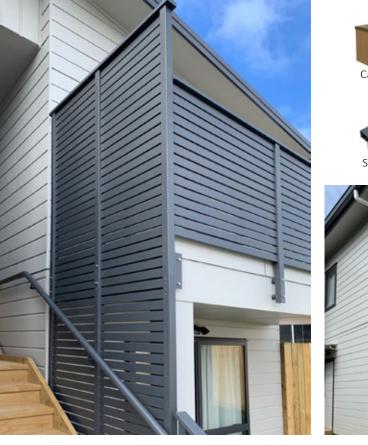

## **Clearspan Slat Balustrade**

Where maximum protection from the wind and elements is required Spectrum's Slat balustrade delivers this together with enhanced privacy. Able to be configured in either horizontal or vertical formats the orientation of the slats can be set to match and enhance other important architectural aspects of your design.

## Features

- Horizontal or vertical slats offer excellent design options
- Suitable for Pool fencing (F9)
- Tough powdercoated finish in your choice of colour\*
- High quality T5/T6 aluminium and stainless steel fasteners
- Available to suit a range of substrates
- Designed and made in New Zealand
- Slat sizes: (60mm x 17mm) or (115mm x 17mm)