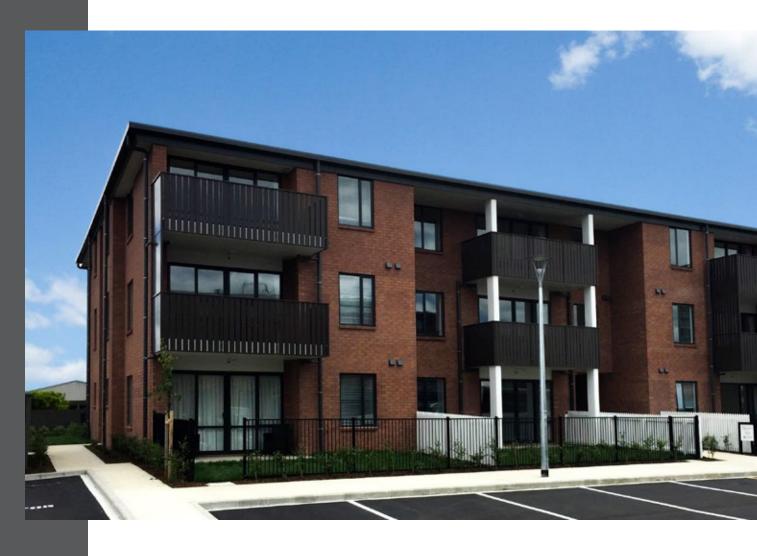

## **Clearspan Slat Balustrade**

Where maximum protection from the wind and elements is required Spectrum's Slat balustrade delivers this together with enhanced privacy. Able to be configured in either horizontal or vertical formats the orientation of the slats can be set to match and enhance other important architectural aspects of your design.

## Features

- Horizontal or vertical slats offer excellent design options
- Suitable for Pool fencing (F9)
- Tough powdercoated finish in your choice of colour\*
- High quality T5/T6 aluminium and stainless steel fasteners
- Available to suit a range of substrates
- Designed and made in New Zealand
- Slat sizes: (60mm x 17mm) or (115mm x 17mm)