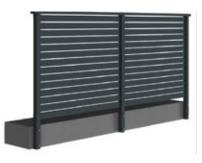

## Features

- Horizontal or vertical slats offer excellent design options
- Suitable for Pool fencing (F9)
- Tough powdercoated finish in your choice of colour\*
- High quality T5/T6 aluminium and stainless steel fasteners
- Available to suit a range of substrates
- Designed and made in New Zealand
- Slat sizes: (60mm x 17mm) or (115mm x 17mm)

SURFACE FINISH - Powdercoated (Dulux Duralloy or Duratec range) or anodised (\*)

- MATERIALS 6060 T5/T6 aluminium 316 Stainless steel
- NZBC COMPLIANCE B1 (Structure), B2 (Durability), D1 (Access routes), F4 (Safety from falling), F9 (Pool fencing)
- OCCUPANCY TYPES A,B,E & C3
- INSTALLATION Spectrum Balustrade Systems to be fully installed by accredited installers