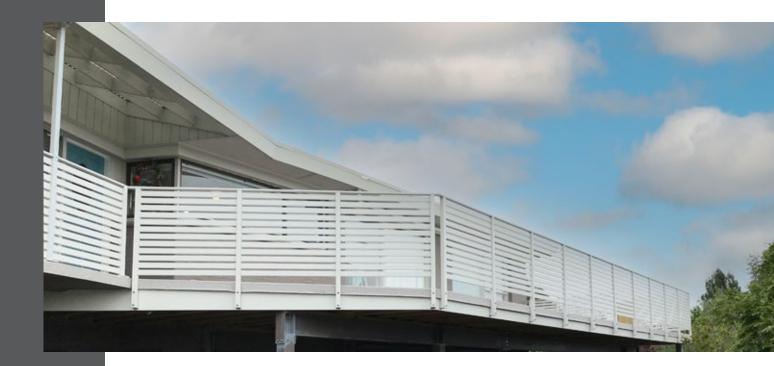

## **Clearspan Slat Balustrade**

Where maximum protection from the wind and elements is required Spectrum's Slat balustrade delivers this together with enhanced privacy. Able to be configured in either horizontal or vertical formats the orientation of the slats can be set to match and enhance other important architectural aspects of your design.

## Features

- Horizontal or vertical slats offer excellent design options
- Suitable for Pool fencing (F9)
- Tough powdercoated finish in your choice of colour\*
- High quality T5/T6 aluminium and stainless steel fasteners
- Available to suit a range of substrates
- Designed and made in New Zealand
- Slat sizes: (60mm x 17mm) or (115mm x 17mm)