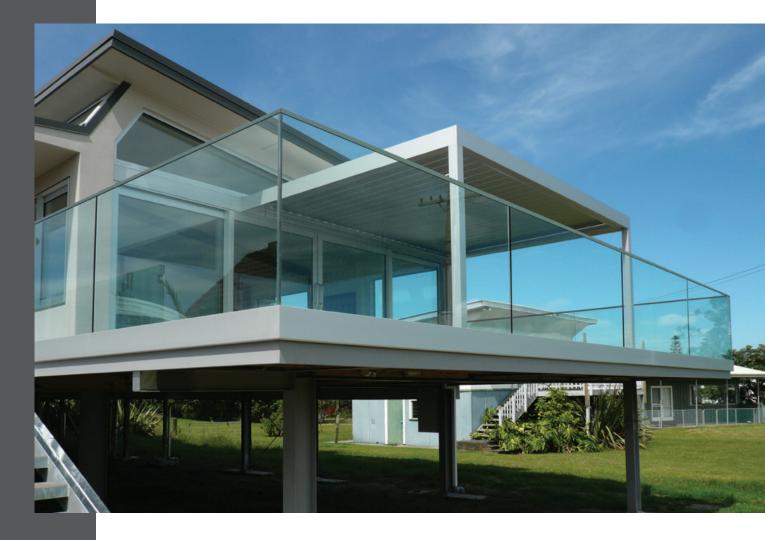

## **Pureview Face Fixed**

A popular choice when you want to make a statement with your internal balustrades, or have views that are too amazing to obscure. Used indoors or outdoors Pureview delivers unobstructed views with the option of either a capped interlinking rail, or offset handrail. Also suitable for pool fencing the use of frameless structural glass lets you enjoy the full view whilst providing

## Features

- Multiple glass options
- Suitable for Pool fencing (F9)
- Tough powdercoated finish in your choice of colour\*
- High quality T5/T6 aluminium and stainless steel fasteners
- Available to suit a range of substrates
- Designed and made in New Zealand