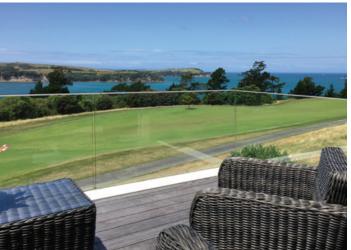

## **Pureview Face Fixed**

A popular choice when you want to make a statement with your internal balustrades, or have views that are too amazing to obscure. Used indoors or outdoors Pureview delivers unobstructed views with the option of either a capped interlinking rail, or offset handrail. Also suitable for pool fencing the use of frameless structural glass lets you enjoy the full view whilst providing

## Features

- Multiple glass options
- Suitable for Pool fencing (F9)
- Tough powdercoated finish in your choice of colour\*
- High quality T5/T6 aluminium and stainless steel fasteners
- Available to suit a range of substrates
- Designed and made in New Zealand