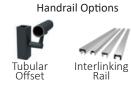

## **Pureview Face Fixed**

A popular choice when you want to make a statement with your internal balustrades, or have views that are too amazing to obscure. Used indoors or outdoors Pureview delivers unobstructed views with the option of either a capped interlinking rail, or offset handrail. Also suitable for pool fencing the use of frameless structural glass lets you enjoy the full view whilst providing