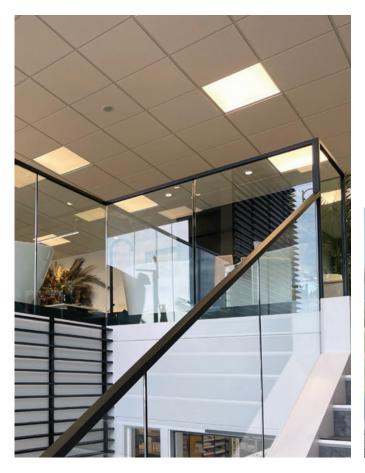

## **Pureview Face Fixed**

A popular choice when you want to make a statement with your internal balustrades, or have views that are too amazing to obscure. Used indoors or outdoors Pureview delivers unobstructed views with the option of either a capped interlinking rail, or offset handrail. Also suitable for pool fencing the use of frameless structural glass lets you enjoy the full view whilst providing

## Features

- Multiple glass options
- Suitable for Pool fencing (F9)
- Tough powdercoated finish in your choice of colour\*
- High quality T5/T6 aluminium and stainless steel fasteners
- Available to suit a range of substrates
- Designed and made in New Zealand