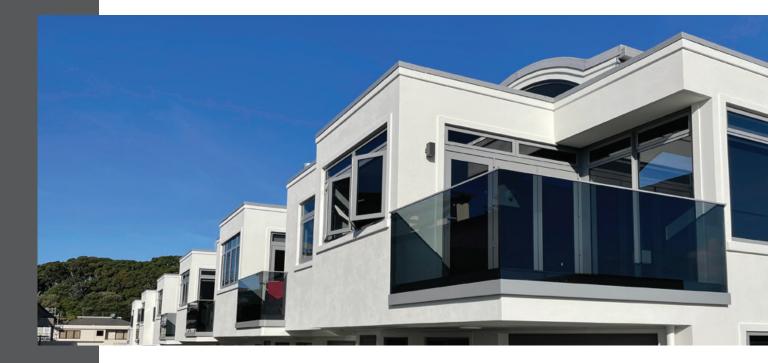

## **Pureview Face Fixed**

A popular choice when you want to make a statement with your internal balustrades, or have views that are too amazing to obscure. Used indoors or outdoors Pureview delivers unobstructed views with the option of either a capped interlinking rail, or offset handrail. Also suitable for pool fencing the use of frameless structural glass lets you enjoy the full view whilst providing

## Features

- Multiple glass options
- Suitable for Pool fencing (F9)
- Tough powdercoated finish in your choice of colour\*
- High quality T5/T6 aluminium and stainless steel fasteners
- Available to suit a range of substrates
- Designed and made in New Zealand