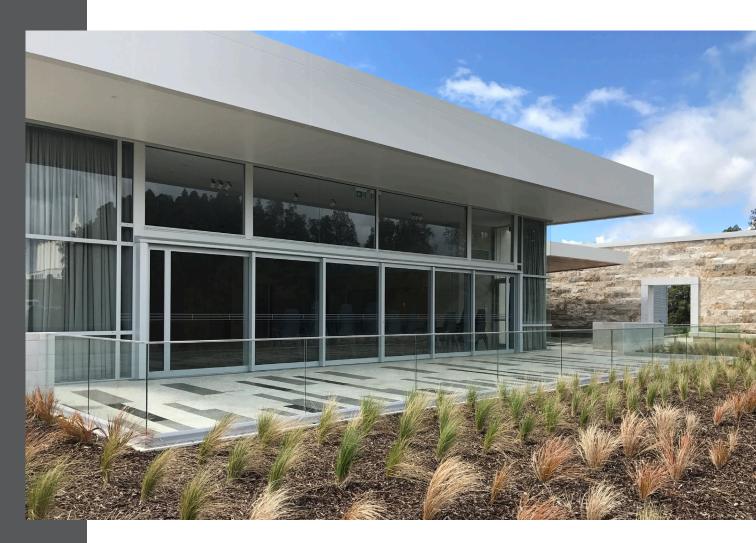

## **Pureview Top Fixed**

A popular choice when you want to make a statement with your internal balustrades, or have views that are too amazing to obscure. Used indoors or outdoors Pureview delivers unobstructed views with the option of either a capped interlinking rail, or offset handrail. Also suitable for pool fencing the use of frameless structural glass lets you enjoy the full view whilst providing