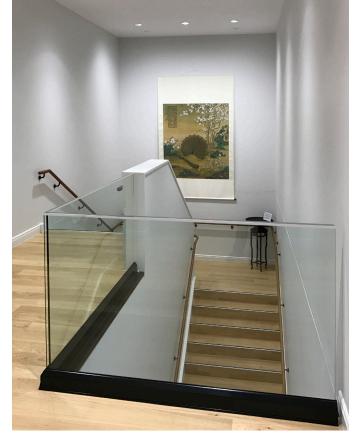

## **Pureview Top Fixed**

A popular choice when you want to make a statement with your internal balustrades, or have views that are too amazing to obscure. Used indoors or outdoors Pureview delivers unobstructed views with the option of either a capped interlinking rail, or offset handrail. Also suitable for pool fencing the use of frameless structural glass lets you enjoy the full view whilst providing