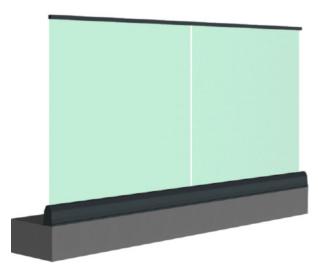

- SURFACE FINISH Powdercoated (Dulux Duralloy or Duratec range) or anodised (\*)
- MATERIALS 6060 T5/T6 aluminium 316 Stainless steel
- NZBC COMPLIANCE B1 (Structure), B2 (Durability), D1 (Access routes), F4 (Safety from falling), F9 (Pool fencing)
- OCCUPANCY TYPES A,B,E & C3
- INSTALLATION Spectrum Balustrade Systems to be fully installed by accredited installers