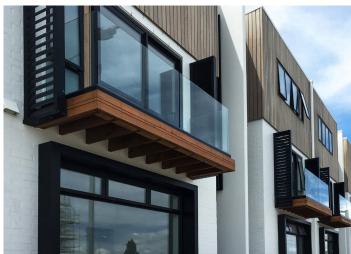

## **Pureview Top Fixed**

A popular choice when you want to make a statement with your internal balustrades, or have views that are too amazing to obscure. Used indoors or outdoors Pureview delivers unobstructed views with the option of either a capped interlinking rail, or offset handrail. Also suitable for pool fencing the use of frameless structural glass lets you enjoy the full view whilst providing