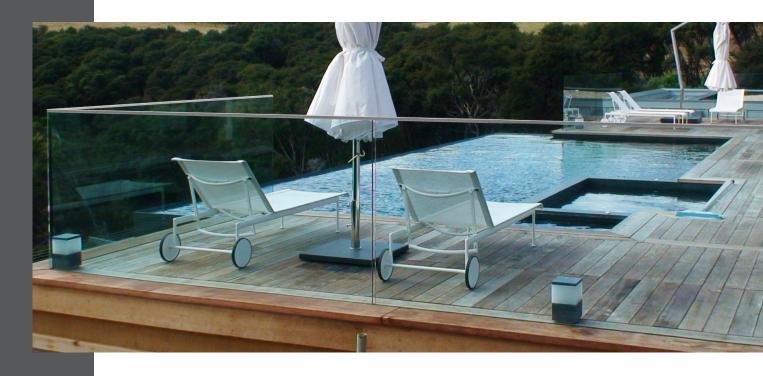

## **Pureview Top Fixed**

A popular choice when you want to make a statement with your internal balustrades, or have views that are too amazing to obscure. Used indoors or outdoors Pureview delivers unobstructed views with the option of either a capped interlinking rail, or offset handrail. Also suitable for pool fencing the use of frameless structural glass lets you enjoy the full view whilst providing

## **Features**

- Multiple glass options
- Suitable for Pool fencing (F9)
- Tough powdercoated finish in your choice of colour\*
- High quality T5/T6 aluminium and stainless steel fasteners
- Available to suit a range of substrates
- Designed and made in New Zealand