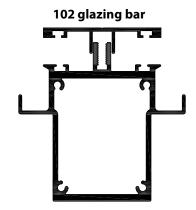

### Benefits

- All glazing bars can be curved or left as straight lengths.
- 100 Series & 102 Glazing Bars and Purlins have an integrated drainage system which allows moisture to drain from the system.
- Easily adaptable to various claddings and applications
- Can be glazed using a wide range of sheet thicknesses