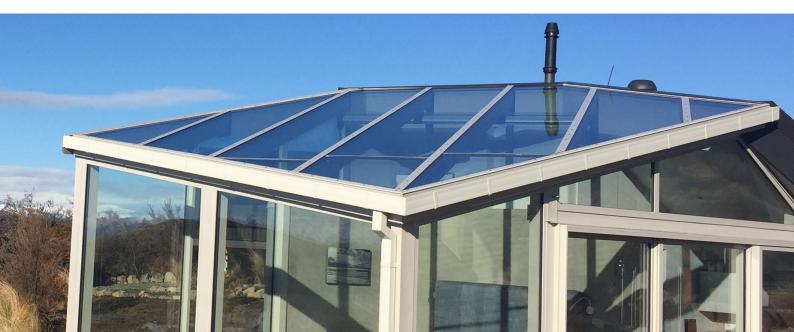

## **Glazing Bar System**

Spectrum Overhead Glazing System offer natural light, all weather access, clear vision and optimised space.

Spectrum's market leading overhead glazing systems offer tried and tested glazing solutions for a wide range of applications in residential, commercial, retail and public buildings.

- Medium duty
- Residential
- Low Commercial
- Suitable for medium spans or supported by framing
- Ideal for external canopies

- Heavy duty
- Integrated drainage
- All Applications
- Excellent for curving
- Fully supported by 50mm or 2" wide rafter or aluminium RHS

- High Spanning
- Integral Structural Support rafter
- Integrated drainage