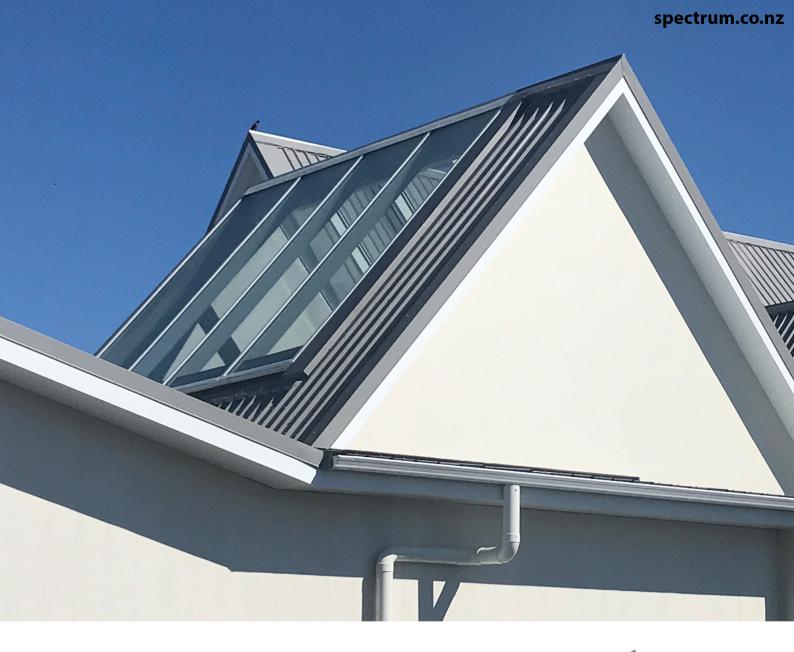

## **Glazing Bar System**

Spectrum Overhead Glazing System offer natural light, all weather access, clear vision and optimised space.

Spectrum's market leading overhead glazing systems offer tried and tested glazing solutions for a wide range of applications in residential, commercial, retail and public buildings.

All systems are designed to accept all architectural glazing material - Single & double glazed glass, plastic sheeting etc.

- Lightweight
- Cost Effective
- Residential or low Commercial.
- Ideal for external canopies.
- Supported fully by rafters or self supporting in short spans

- Medium duty
- Residential
- Low Commercial
- Suitable for medium spans or supported by framing
- Ideal for external canopies

- Heavy duty
- Integrated drainage
- All Applications
- Excellent for curving
- Fully supported by 50mm or 2" wide rafter or aluminium RHS