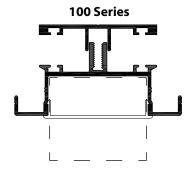

- Medium duty
- Residential
- Low Commercial
- Suitable for medium spans or supported by framing
- Ideal for external canopies

- Heavy duty
- Integrated drainage
- All Applications
- Excellent for curving
- Fully supported by 50mm or 2" wide rafter or aluminium RHS

### Benefits

- All glazing bars can be curved or left as straight lengths.
- 100 Series & 102 Glazing Bars and Purlins have an integrated drainage system which allows moisture to drain from the system.
- Easily adaptable to various claddings and applications
- Can be glazed using a wide range of sheet thicknesses